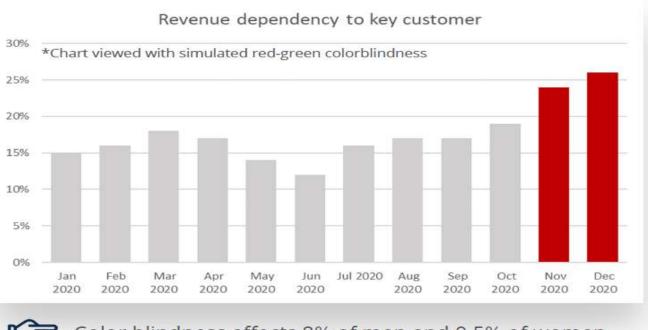

Examples of the most popular BI tools.

Creative visuals with a clear purpose and message.

Explore the basics of metrics and functions.

Learn how BI serves the needs of a business.

Recognize well and badly designed visuals.