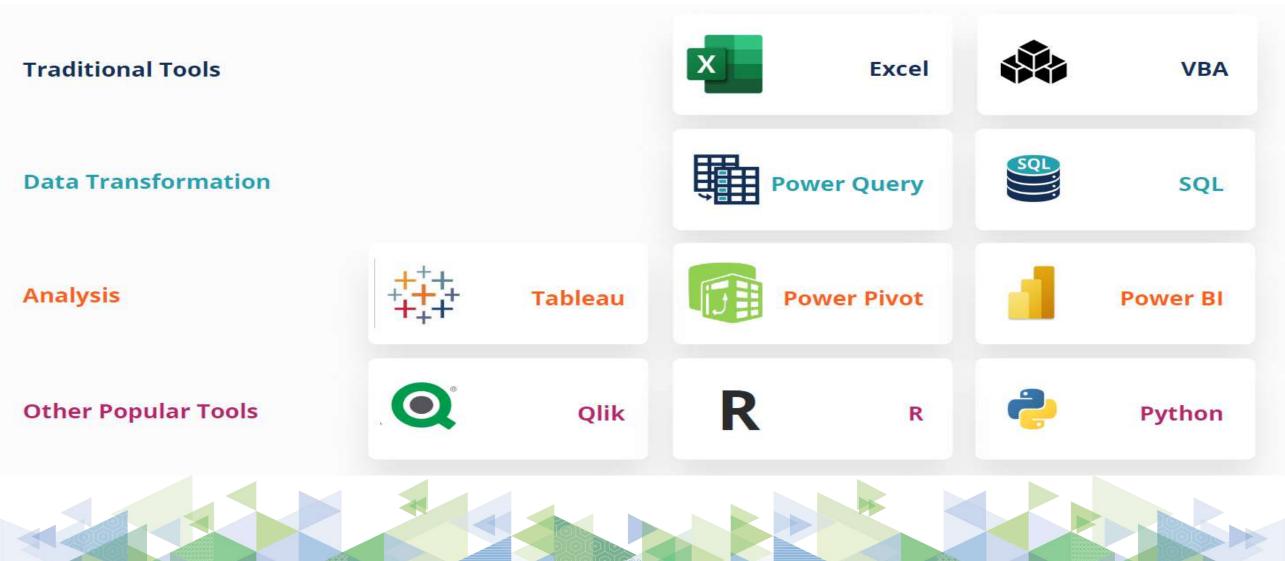

les and Processes**





## **Business Intelligence – Process and Roles**



# **The Data Analyst**



## **The Data Analyst**



Data analysts are responsible for building data models and metrics, which facilitate analysis and visualization.



#### Extract, Transform & Load

- Import data from Excel files, CSV files and databases
- Transform data into desired format
- Load data into models



#### **Create Models**

- Combine tables to create **data models** that link related data
- Set up automated refreshes

#### **Calculate Metrics**

- X+Y= Write formulas to calculate business performance
  - Understand the data structure



#### Documentation

- Document data models for other analysts.
- Document metric definitions using a data dictionary.



## **The Data Analyst - Common Tools**





## **Business Intelligence – Process and Roles**



# **The Data Visualization Specialist**



## **The Data Visualization Specialist**



Data visualization specialists focus on turning clean data into visuals that help communicate a message or help answer a specific question.



#### **Create Visuals**

- Focus on one or a few metrics
- Highlight key data points or trends



#### Dashboarding

- Combine multiple visuals
- Tell a story using data & visuals
- See detail, identify root causes



#### **Communicating Results**

- Present to audiences
- Ensure consistency
- Manage audience permissions



#### **Audience Feedback**

- Improve definitions
- Avoid uncertainty
- Make reports clearer



## **Data Visualization - Common Tools**

**Other Tools** 





## **Business Intelligence