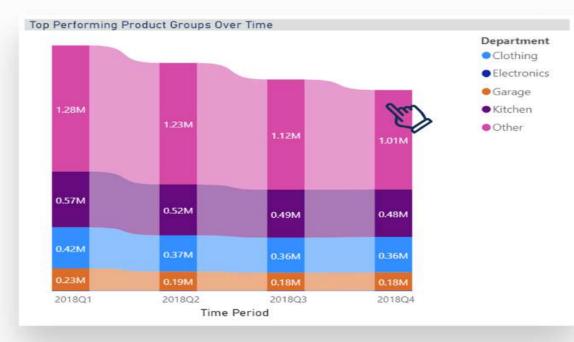

#### Dashboarding

- Combine multiple visuals
- Tell a story using data & visuals
- See detail, identify root causes