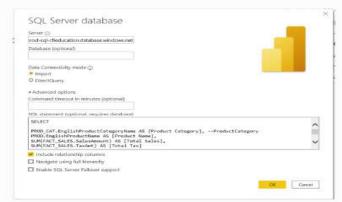

## **SQL** in a Nutshell

 SQL is a query language used to fetch data from a database.

- SQL stands for Structured Query Language.
- SQL is designed to be easy to read and write.
- An understanding of SQL will set you apart from dashboard focused BI analysts.