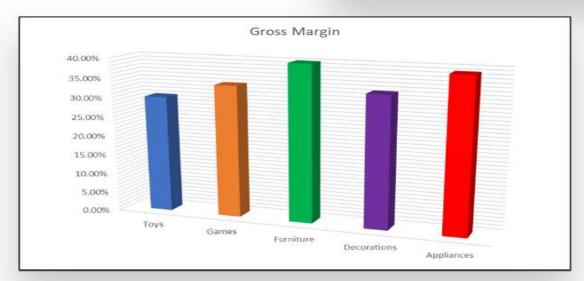

1.51%            | -1,270,971.28       |



### **Chart Types**



The **best chart is often the simple one** that communicates a message with absolute clarity.



## **Focusing Attention**



Charts are used to answer questions, so make sure the answers are clear.



## **Good vs. Bad Visuals**



You are the FP&A manager for a large department store.



Each week, you have a meeting to focus on the performance of one departments.

#### **Key Questions**

- What margin are we achieving in Decorations?
- How does that compare to other departments?
- What rank is this department in our business?



## **Good vs. Bad Visuals**

#### **Key Questions**

- What margin are we achieving in Decorations?
- How does that compare to other departments?
- What rank is this department in our business?



 $\times$  3D bars are distracting?

- Which bar should I be focusing on?
- $\times$  What period is the data from?
- $\times$  Difficult to compare Decorations to Games.





## **Good vs. Bad Visuals**

#### **Key Questions**

- What margin are we achieving in Decorations?
- How does that compare to other departments?
- What rank is this department in our business?



- Title and period are clear
- Data point of interest is highlighted
- Bar ordering helps identify ranking



### **Design Principles**

#### **Industry Norms**

| Month         | Amount   |
|---------------|----------|
| January 2020  | 10,300   |
| February 2020 | (20,200) |
| March 2020    | 13,250   |
| April 2020    | 19,200   |
| May 2020      | (2,302)  |

#### Accessibility



Col

Color blindness affects 8% of me