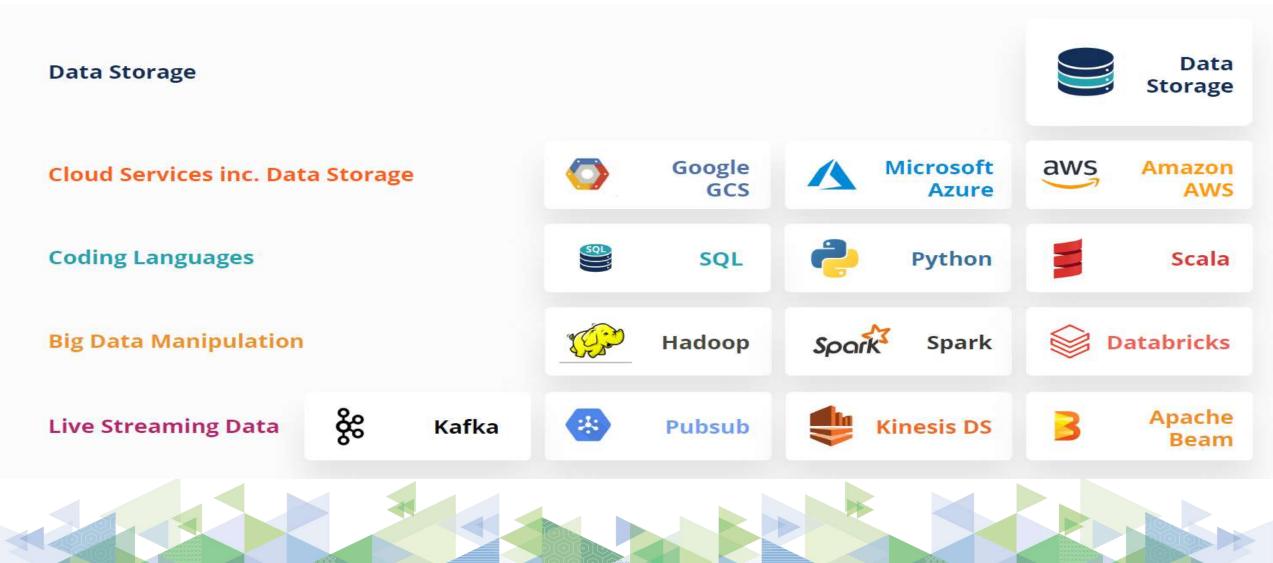

---------|----------|
| A           | Car      |
| В           | Truck    |

#### **Transaction Table**

| Order ID | Product ID | Category ID | Revenue | $\geq$ | Product ID | Product | Category |
|----------|------------|-------------|---------|--------|------------|---------|----------|
| 7        | 1          | А           | 25,995  |        | 1          | Megane  | Car      |
| 8        | 2          | В           | 42,495  |        | 2          | F-150   | Truck    |
| 9        | 3          | А           | 26,500  |        | 3          | Focus   | Car      |

#### **Benefits**

- Combines and links data from different sources in one accessible database. •
- Organized by **semantic** groups, that bring together related data into simple tables. •



## **Data Engineer – Common Tools**





## **Business Intelligence Roles Recap**





### **Business Intelligence Team Skills**





## **Business Intelligence Team Skills**





Responsibilities, skills and tools are likely to be shared across roles.





## **Fundamentals of Business Intelligence**

# **Communicating with Data**



## Visuals vs. Dashboards

A visual represents a single table, chart or diagram.

A dashboard brings together several related charts to tell or story about the selected data.

|                      | StoreID           |       | State          |                                 | Top Product Groups By Sa                                                                                                                                       | les \$ USD                       |               |