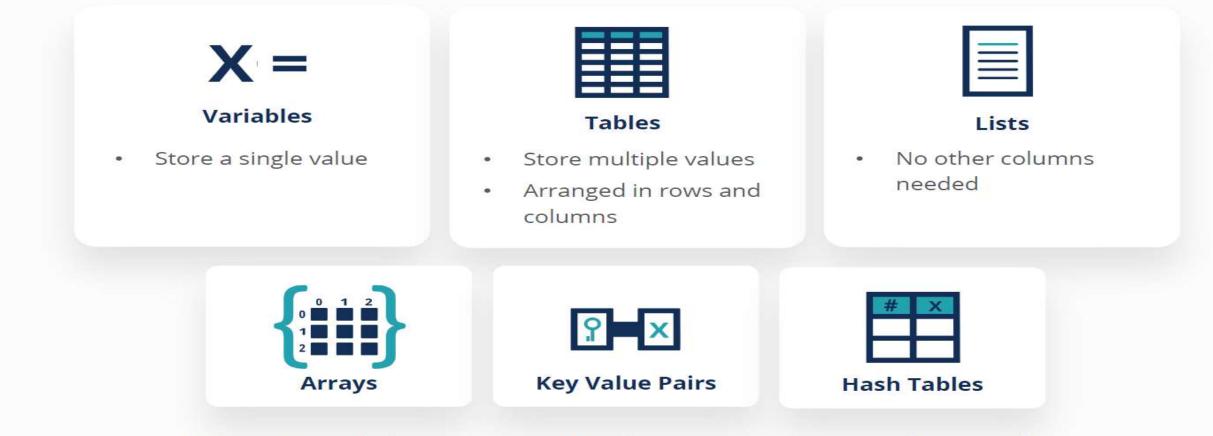

### **Common Data Concepts**

Understand data types and data storage basics.

Learn the role that forms part of a BI Team.

Learn the purpose of telling

Learn how BI joins data efficiently.

| X |
|---|
|   |
|   |

Examples of the most popular BI tools.

Creative visuals with a clear purpose and message.

Explore the basics of metrics and functions.

Learn how BI serves the needs of a business.

Recognize well and badly designed visuals.

Explain what exactly is a data model.