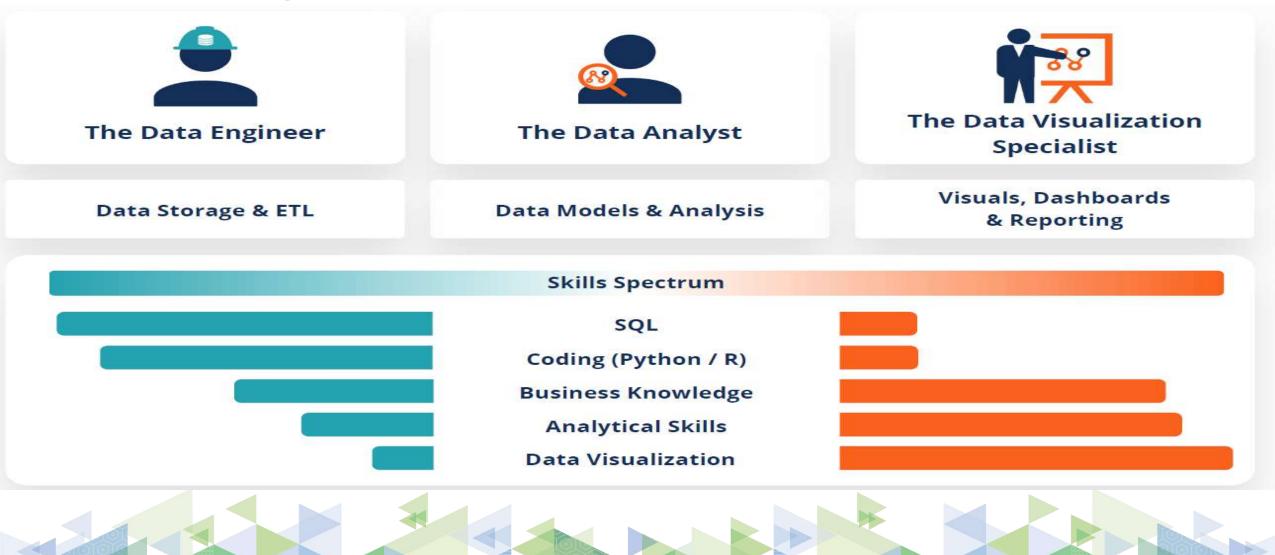

## **Business Intelligence – Process and Roles**

# **The Data Analyst**

# **The Data Visualization Specialist**

# **The Data Engineer**