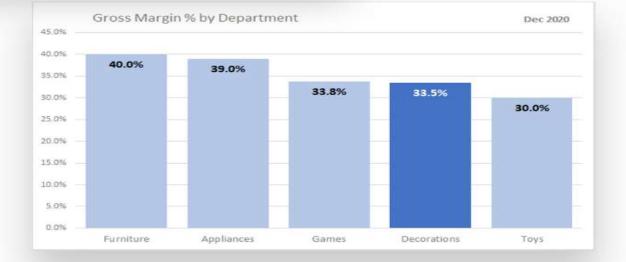

Examples of the most popular BI tools.

Creative visuals with a clear purpose and message.

Explore the basics of metrics and functions.

Learn how BI serves the needs of a business.

Recognize well and badly designed visuals.